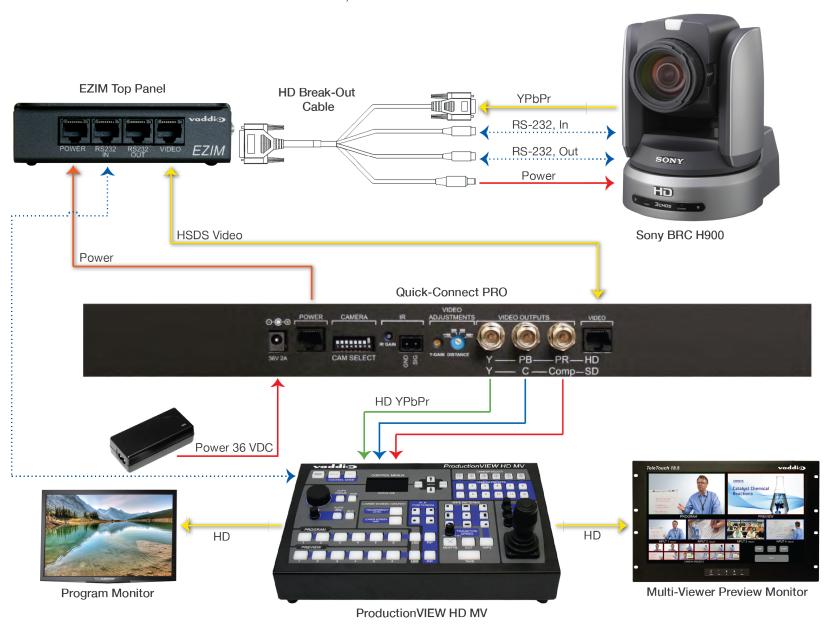

#### What's in the box?

- · Sony BRC H900 Camera
- EZ Interface Module
- EZIM to HD Camera Adapter
- Quick-Connect PRO
- Thin Profile Mount
- · Sony IR Remote Control
- Power Supply
- · Mounting Hardware

### **Quick-Connect™ CCU**

#### **EZIM™**

# AND the Sony BRC H900