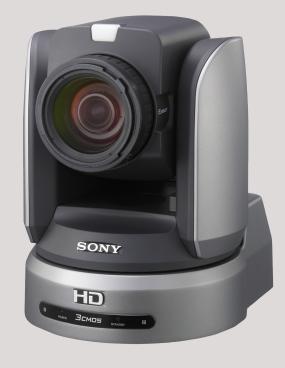

#### What's in the box?

- · Sony BRC H900 Camera
- EZ Interface Module
- EZIM to HD Camera Adapter
- Quick-Connect PRO
- Thin Profile Mount
- · Sony IR Remote Control
- Power Supply
- · Mounting Hardware

# AND the Sony BRC H900